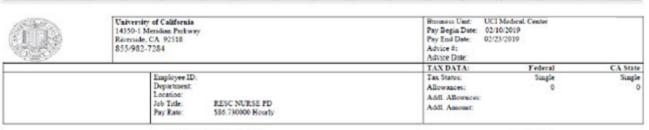

# HOW TO READ A UCPATH PAY STATEMENT

### PER DIEM RESC NURSE | PAY RATE \$86.73 P/H

#### TIMESHEET FROM HBS:

36 hrs for week 1 on night shift

24 hrs for week 2 on night shift & 12 hrs weekend

#### PAY STATEMENT FROM UCPATH:

#### **CURRENT HOURS & EARNINGS**